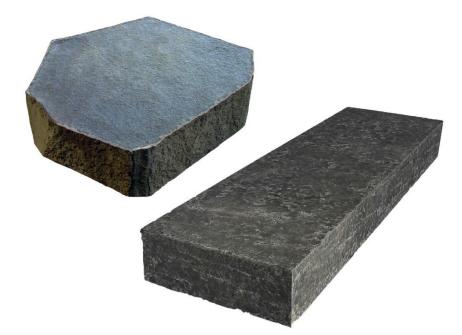

## **FLAMED BASALT STEPS**

SKUs: B-STEP-1 – 6" x 16" x 48" – Flamed Top and Sides

B-STEP-2 – 6" x 16" x 72" – Flamed Top and Sides

B-STEP-CH4 – 6" x 16" x 48" – Flamed Top and Chiseled Sides

B-STEP-CH6 – 6" x 16" x 72" – Flamed Top and Chiseled Sides

B-STEP-HEX – 6" x ~25" – Hex Step, Flamed Top and Natural Crust Sides

**Description:** Flamed basalt steps are durable and beautiful. With plenty of grip and texture, these steps will make a long-lasting impression wherever they are placed. Custom sizing also available.

Color: Dark grey, charcoal

Weight: 48" long step: 500 lbs each

72" long step: 750 lbs each

Hex: ~315 lbs each